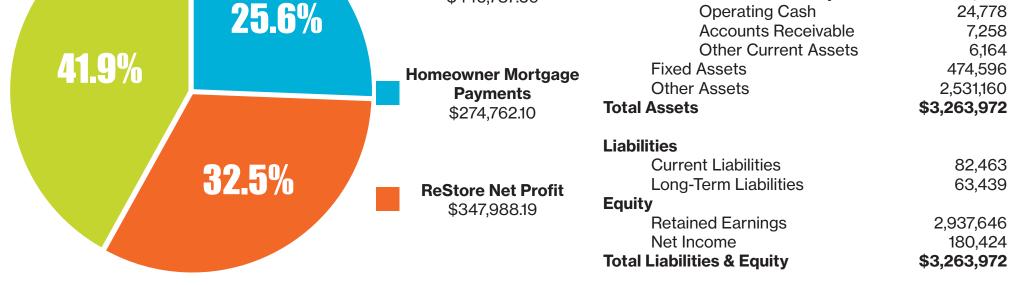

## Generated at Our Fundraisers

5297,13 Spent Purchasing Land

Lots Available to Build

**Contributions & Grants** \$449,787.56

Assets

**Current Assets** 

**Restricted Cash** 

**Operating Cash** 

Fund for Humanity

**Escrow Funds** 

End of Year Balance Sheet

The need for affordable housing in our community has never been greater. With support from people just like you, more families and children in Delaware & Union Counties can achieve a brighter future through affordable homeownership. With your financial support, we will make tangible impacts that last for generations.

Visit habitatdelawareunion.org or scan the QR code and make a donation today.

258,217

60,711

41,765

117,540

24,778